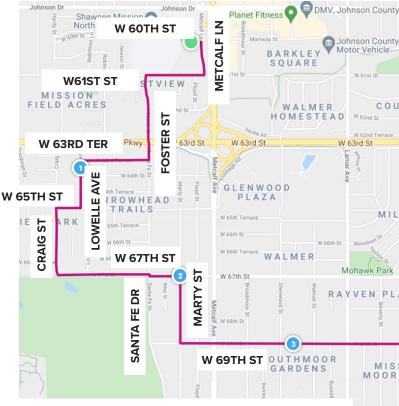

## HOMEBASE - SHAWNEE MISSION NORTH 10 MILES COURSE

## FROM HOME BASE TO TURNAROUND

- 1. EAST (LEFT) ON W 60TH ST TO METCALF LN
- 2. SOUTH (RIGHT) ON METCALF LN TO W 61ST ST
- 3. WEST (RIGHT) ON W 61ST STO FOSTER
- 4. SOUTH (LEFT) ON FOSTER TO W 63RD TER
- 5. WEST (RIGHT) ON W 63RD TER TO LOWELL AVE
- 6. SOUTH (LEFT) ON LOWELL AVE TO W 65TH ST
- 7. WEST (RIGHT) ON W 65TH ST TO CRAIG RD
- 8. SOUTH (LEFT) ON CRAIG RD TO W 67TH ST
- 9. EAST (LEFT) ON W 67TH ST TO MARTY
- 10. SOUTH (RIGHT) ON MARTY TO W 69TH ST
- 11. EAST (LEFT) ON W 69TH ST TO REEDS RD
- 12. SOUTH (RIGHT) ON REEDS RD TO W 69TH TER
- 13. EAST (LEFT) ON W 69TH TERR TO TOMAHAWK RD
- 14. SOUTHWEST (RIGHT) ON TOMAHAWK RD