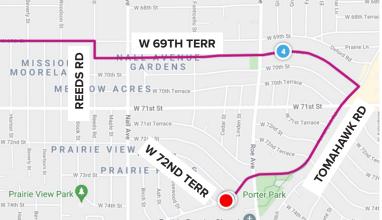

## **5 MILE TURNAROUND JUST PAST W 72ND TERR**

## FROM 5 MILE TURNAROUND TO HOME BASE

- 1. NORTHEAST ON TOMAHAWK RD TO W 69TH TER
- 2. WEST (LEFT) ON W 69TH TERR TO REEDS RD
- 3. NORTH (RIGHT) ON REEDS RD TO W 69TH ST
- 4. WEST (LEFT) ON W 69TH ST TO MARTY
- 5. NORTH (RIGHT) ON MARTY TO W 67TH ST
- 6. WEST (LEFT) ON W 67TH ST TO CRAIG RD
- 7. NORTH (RIGHT) ON CRAIG RD TO W 65TH ST
- 8. EAST (RIGHT) ON W 65TH ST TO LOWELL AVE
- 9. NORTH (LEFT) ON LOWELL AVE TO W 63RD TER
- 10. EAST (RIGHT) ON W 63RD TERR TO FOSTER
- 11. NORTH (LEFT) ON FOSTER TO W 61ST ST
- 12. EAST (RIGHT) ON W 61ST ST TO METCALF LN
- 13. NORTH (LEFT) ON METCALF LN TO W 60TH ST
- 14. WEST (LEFT) ON W 60TH ST TO HOMEBASE